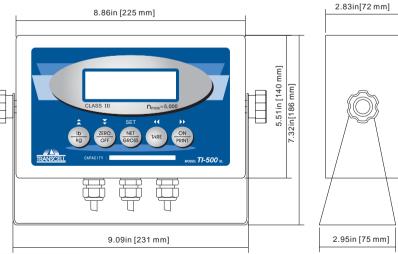

Charging time: 44 hours, fully discharged battery

Indicator Dimensions: 8.9" x 5.5" x 2.9"

(231mm x 140mm x 72mm)

#### **Dimensions:**