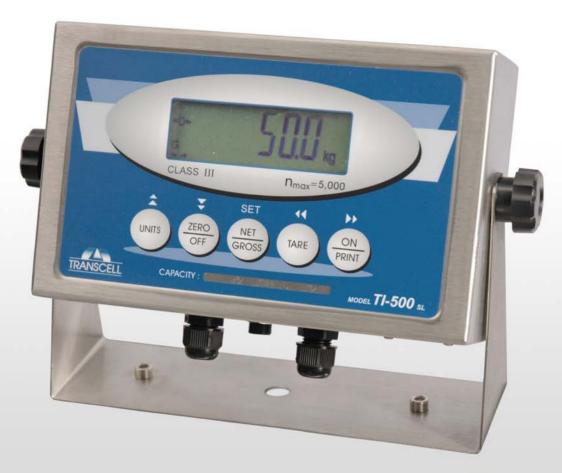

### **TI-500SL**

## **INDICATOR**

The TI-500SL is a rugged, industrial, NTEP approved digital indicator housed in a NEMA 4X stainless steel enclosure. It comes with a large 0.8" backlit LCD screen for easy readout of up to 50,000 display divisions, and supplies enough current for up to  $4-350\Omega$  load cells. All setup parameters may be entered via the front panel keys. The TI-500SL uses full duplex RS-232 serial format for communication with many types of attached support equipment. The TI-500SL is configured with a rechargeable lead acid battery. An AC adapter is included for continuous power operation and to recharge the lead acid battery.

#### Standard Features & Benefits:

- DIVISIONS- NTEP approved for 5,000 Divisions: OIML for 3,000
- DISPLAYS- Up to 50,000 Graduations
- SERIAL PORT- Full duplex RS-232 Serial Port demand or continuous
- STAND- Stainless steel swivel stand
- DISPLAY- Backlit LCD